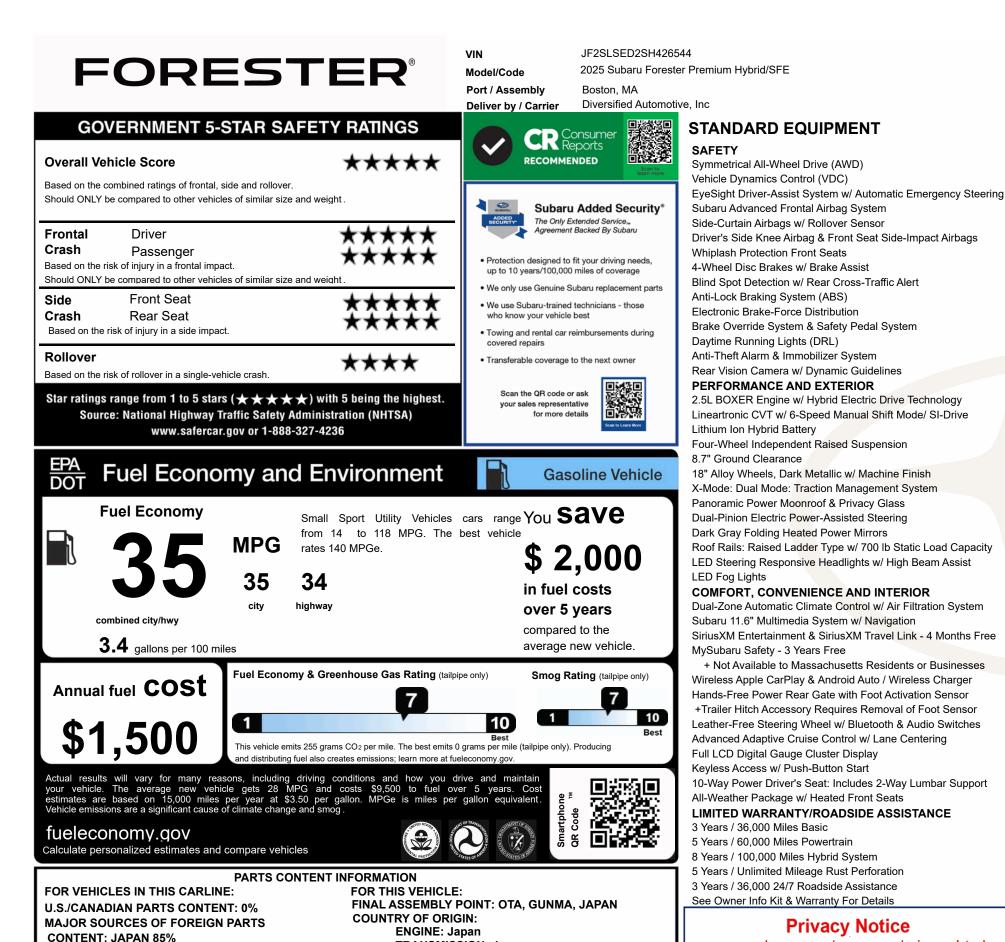

## **OPTIONAL EQUIPMENT AND OTHER ITEMS**

1) Manufacturer's Suggested Retail Price Exterior Color: Autumn Green Metallic

\$36,595.00

## 2) Accessories and Optional Equipment Suggested Retail Price Auto-Dimming Mirror with Compass and HomeLink \$442.00 \$78.00 \$124.00 \$184.00 \$1,430.00 (Inland Freight Charge & Handling Charge)

\$38,853.00

\$59.00 INCLD \$38,912.00